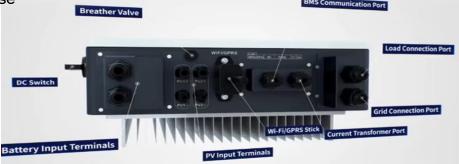

2. Next please find the systems main AC isolator. This will be located on the wall around the system. This is a rotary switch and will need to be turned 90° anti-clockwise.

3. On the left side of the inverter there is a DC isolator. This is very similar to the AC isolator. This will isolate the energy from your panels. Please turn this 90° clockwise