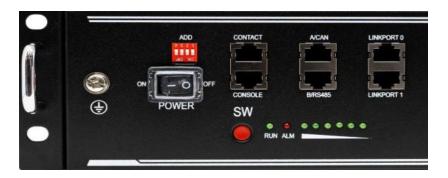

## 01444 708252 | Info@hsenergy.co.uk | www.hsenergy.co.uk

Lynnem House, 1 Victoria Way, Burgess Hill, West Sussex, RH15 9NF

5. Please turn the battery(s) back on by using the rocker switch. Once this is done, hold the red SW button on the master battery (usually closest to inverter). This is located next to the ON/OFF switch for 5 seconds. The batteries LEDs should light up in sequence.