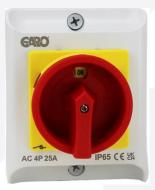

2. Next please find the systems main AC isolator. This will be located on the wall around the system. This is a rotary switch and will need to be turned 90° anti-clockwise.

3. On the left side of the inverter there is a DC isolator. This is very similar to the AC isolator. This will isolate the energy from your panels. Please turn this 90° clockwise