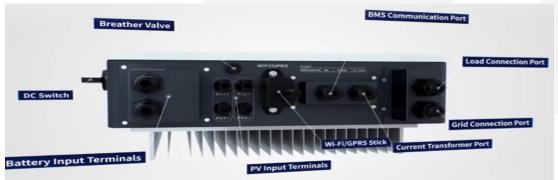

## **Sofar Inverter and Battery Restart Procedure**

1. Locate the battery(s) power switch. This is a rocker switch with a plastic cover located on the left-hand side on the top face of the unit. Toggle this to the off position.

2. Next please find the systems main AC isolator. This will be located on the wall around the system. This is a rotary switch and will need to be turned 90° anti-clockwise.

3. On the left side of the inverter there is a DC isolator. This is very similar to the AC isolator. This will isolate the energy from your panels. Please turn this 90° clockwise

6. Next turn the systems main AC isolator back on. This is done by not rotating this the opposite way (90° clockwise). Once this is done the systems screen will light up.

7. On the left side of the inverter the DC switch needs to be reset to allow the energy produced by the panels to continue to flow. Please turn this 90° anti-clockwise to do so.