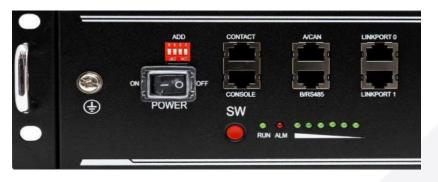

## 01444 708252 | Info@hsenergy.co.uk | www.hsenergy.co.uk

Lynnem House, 1 Victoria Way, Burgess Hill, West Sussex, RH15 9NF

5. Please turn the battery(s) back on by using the rocker switch. Once this is done, hold the red SW button on the master battery (usually closest to inverter). This is located next to the ON/OFF switch for 5 seconds. The batteries LEDs should light up in sequence.